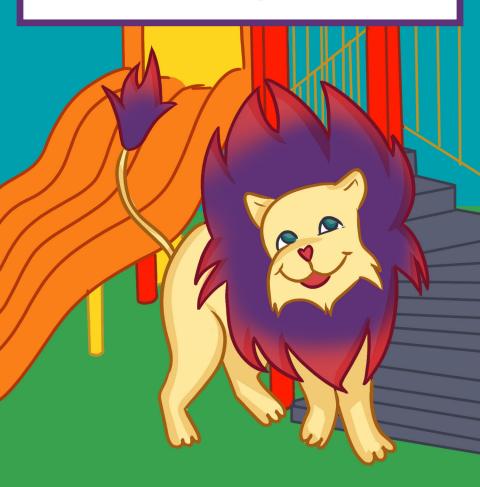

#### **Spot the Difference**

- 1. Hope's mouth
- 2. Hope's eye color
- 3. The sun
- 4. Birds in the sky
- 5. Bird in the grass
- 6. The flower