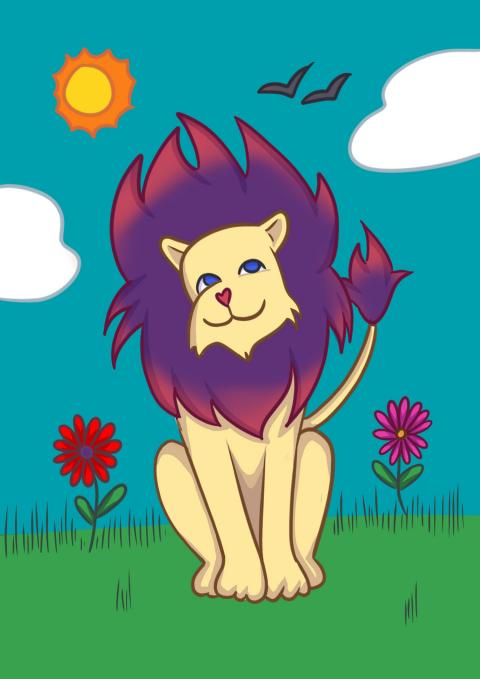

#### **Spot the Difference**

- 1. Hope's mouth
- 2. Hope's eye color
- 3. The sun
- 4. Birds in the sky
- 5. Bird in the grass
- 6. The flower