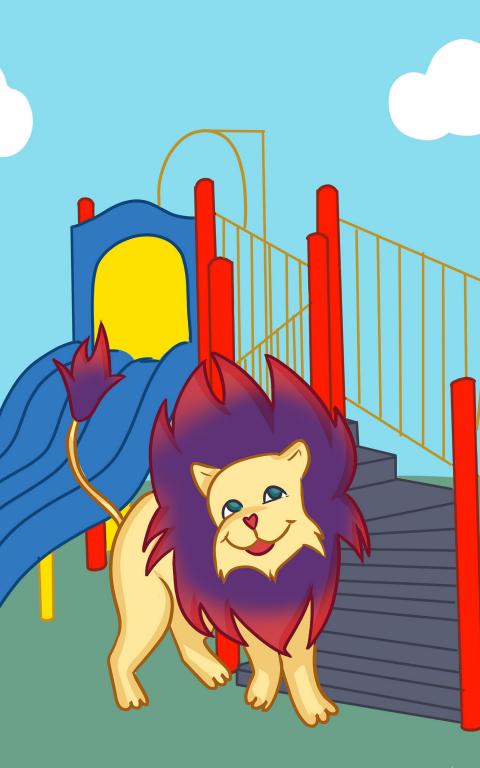

#### **Spot the Difference**

- 1. Hope's mouth
- 2. Hope's eye color
- 3. The sun
- 4. Birds in the sky
- 5. Bird in the grass
- 6. The flower