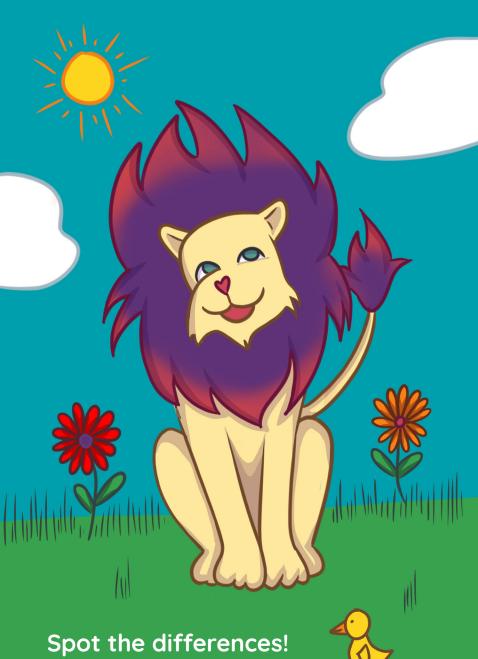

#### **Spot the Difference**

- 1. Hope's mouth
- 2. Hope's eye color
- 3. The sun
- 4. Birds in the sky
- 5. Bird in the grass
- 6. The flower