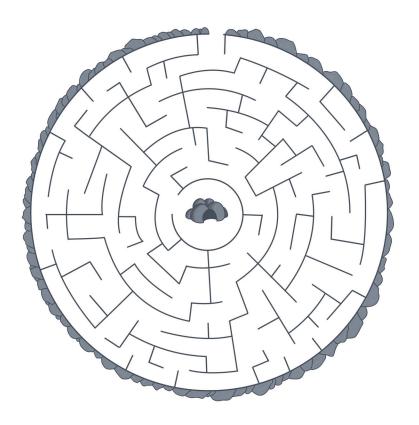

# Follow the maze to Hope's Den!

Fun Fact: A lion's roar can be heard from as far as 5 miles away!

Lion Fact:
A lion's heels
don't touch
the ground
when it walks